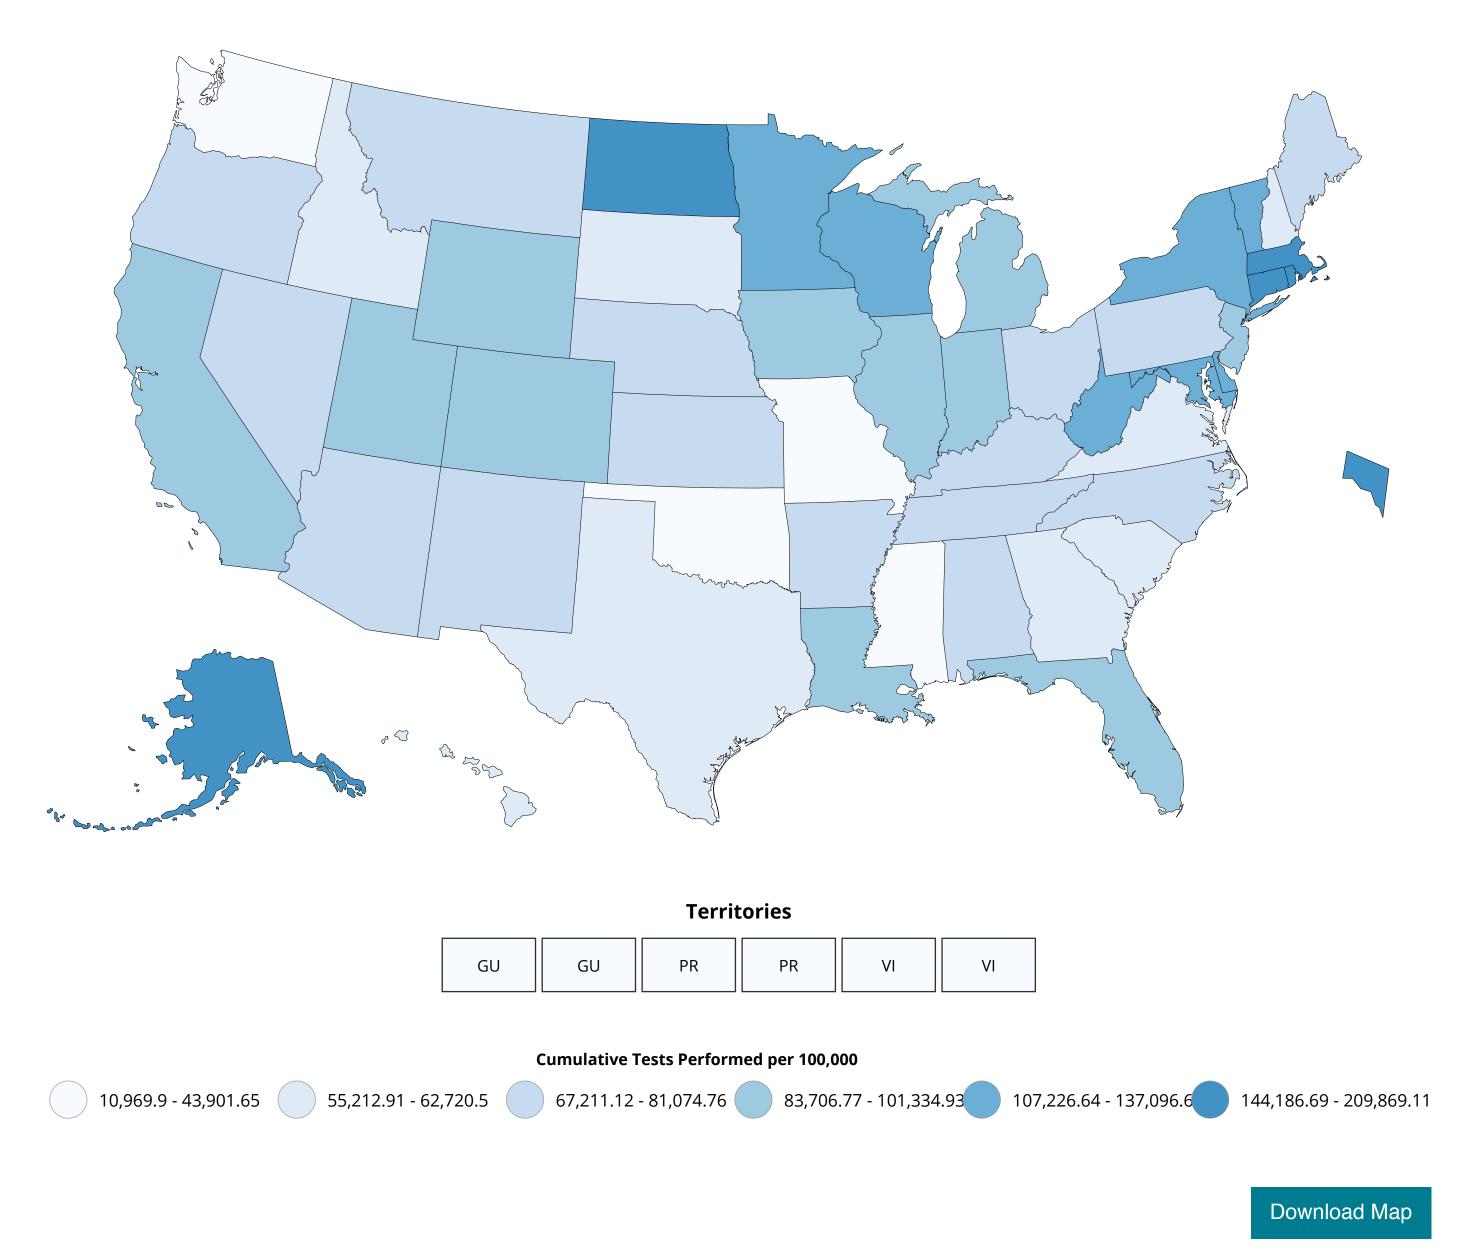

### United States Laboratory Testing

Data table for Cumulative COVID-19 Viral (RT-PCR) Laboratory Tests Performed per 100k by State/Territory

CDC | Updated: Jan 25 2021 5:16PM

Illinois

98,841.75

State 🖨 Cumulative Tests Performed per 100K **\$** Cumulative Percent Positivity **\$** Alaska 209,869.11 6-10% 6-10% Alaska 209,869.11 Massachusetts 183,081.85 0-5% Massachusetts 183,081.85 0-5% **District of Columbia** 0-5% 172,115.16 **District of Columbia** 0-5% 172,115.16 Rhode Island 163,784.11 6-10% Rhode Island 6-10% 163,784.11 155,726.68 Connecticut 6-10% 155,726.68 Connecticut 6-10% North Dakota 6-10% 144,186.69 North Dakota 144,186.69 6-10% Delaware 137,096.67 6-10% Delaware 137,096.67 6-10% Vermont 134,352.69 0-5% Vermont 134,352.69 0-5% 6-10% 134,094.39 Minnesota 6-10% Minnesota 134,094.39 New York 132,207.6 0-5% 0-5% New York 132,207.6 6-10% Wisconsin 114,568.53 Wisconsin 114,568.53 6-10% 6-10% Maryland 114,154.11 Maryland 114,154.11 6-10% 107,226.64 6-10% West Virginia West Virginia 107,226.64 6-10% 6-10% Wyoming 101,334.93 Wyoming 101,334.93 6-10% Illinois 98,841.75 6-10%